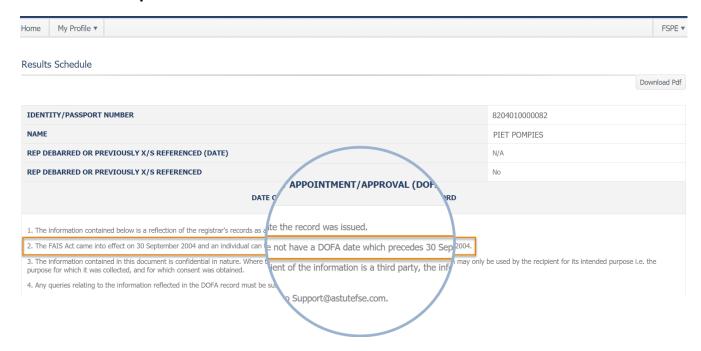

#### 1.2 View and Interpret the Result

The initial paragraph is summarised as follows:

- X/S Reference If Individuals were found on the old S-Reference system (database), the data will return with either a YES or NO. Where applicable, the date will also reflect. However, the X/S Reference data may fall-away after the 3 or 5-year ruling has expired.
- An individual cannot have a DOFA date that precedes the 30<sup>th</sup> of September 2004.