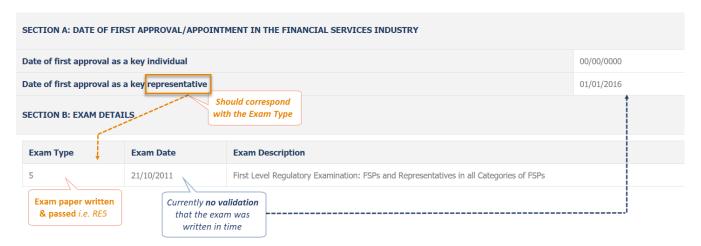

#### **SECTION B: EXAM DETAILS**

• Exam Type: the regulatory exam(s) that have been written and passed

• Exam Date: the date on which the exam was passed

Check that these dates are the same.