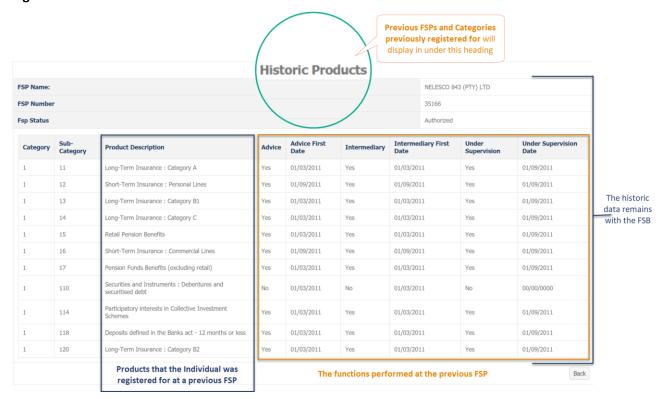

#### **SECTION D:** HISTORIC PRODUCTS

This section details the **FSPs** the Representative was **previously linked to** and the **categories previously registered for**.

<sup>\*\*</sup>The dates when the Individual was registered to give advice / render an intermediary service / under supervision are also included.