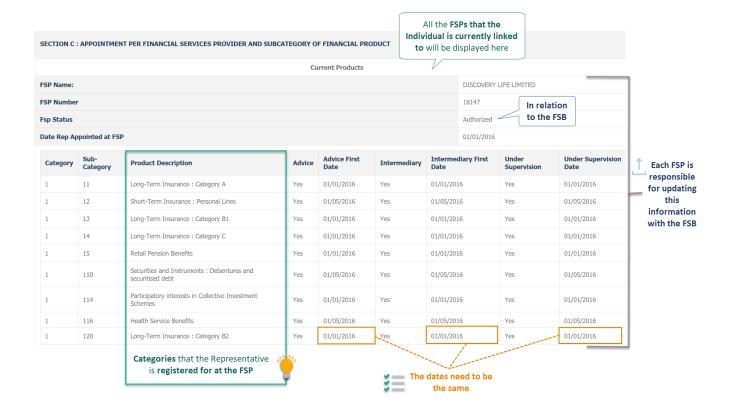

### SECTION C: ROLES PER FSP (Current Products)

This details the current FSPs the Representative is linked to and the categories the Individual can sell, per FSP.

- Advice is a YES / NO indication if the FSP license allows the Representative to give advice (or not) for the category listed
- Intermediary is a YES / NO indication if the individual can <u>render an Intermediary Service</u> at the FSP for the category listed
- Under Supervision is a Yes / NO indication if the individual is <u>currently under supervision</u> at the FSP for the category listed

Check that these dates are the same.