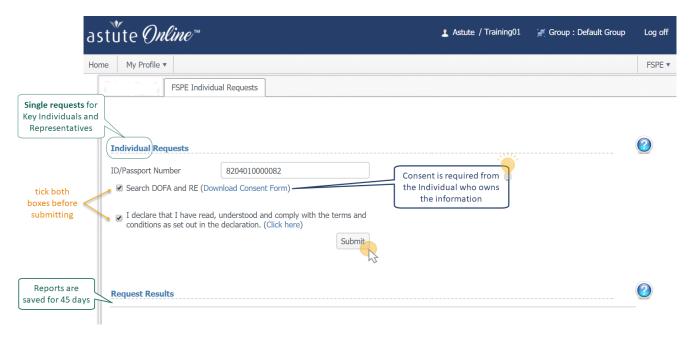

## 1.1 Submit a Request

Once consent has been received from the Key Individual and/or Representative, log into Astute Online and refer to the **FSPE Individual Requests** dashboard, as shown below:

• Click on the Submit button to view the schedule.