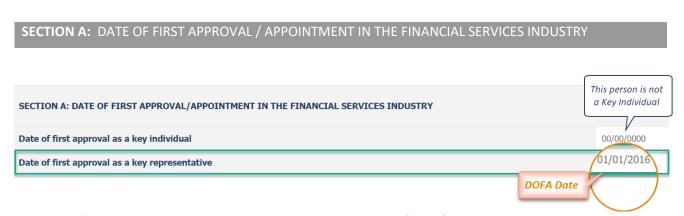

The Date of First Approval is the date of appointment at the FSB (DOFA).

From this screen, one can see:

• **the role the Individual was appointed in** *i.e.* a Key Individual, Representative or both (*in the case of a Sole Proprietor*).

A date which displays as 00/00/0000 means the Individual is not registered with the FSB in that specific role

\*\*this may change to N/A