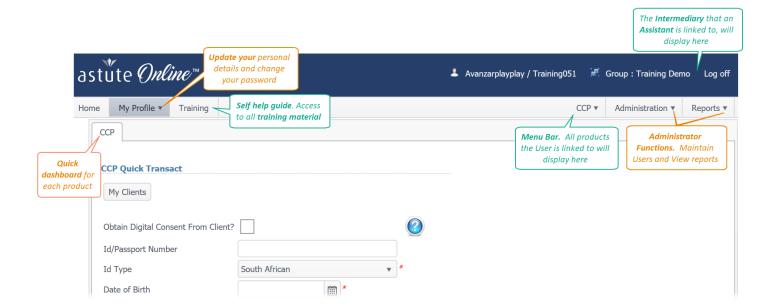

The Homescreen may differ, depending on the User access and Astute product being used.