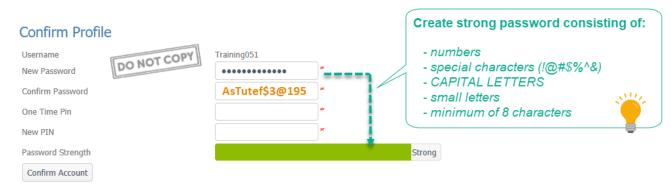

## **Create a Password and PIN**

• Refer to the email from Astute Online and click on the *Confirm Your Account* link.

• Complete the screen as per below:

\*\*The One Time PIN Number - is the temporary PIN that was received via SMS from Astute Online.

\*\* The **New PIN** Number - you must create your own PIN from the one you received. The PIN entered here, is the one to use when logging into the system.

- Click on Confirm Account to log into the system.
- Read the Astute Online Terms and Conditions before clicking on the Accept button.