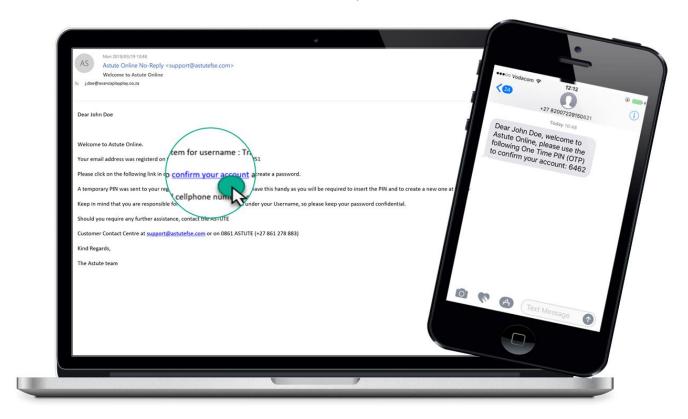

## 1 First Time Login

Registered Users will receive a One Time PIN (OTP) on SMS and an email from Astute Online, to confirm his/her account. Below is what to do with that information:

## **Create a Password and PIN**

• Refer to the email from Astute Online and click on the *Confirm Your Account* link.

• Complete the screen as per below:

\*\*The One Time PIN Number - is the temporary PIN that was received via SMS from Astute Online.