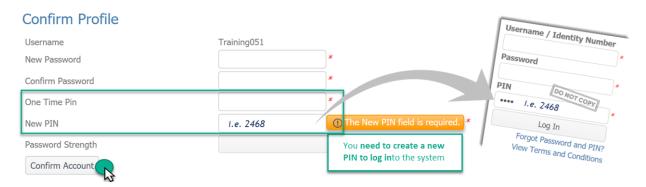

\*\* The **New PIN** Number - you must create your own PIN from the one you received. The PIN entered here, is the one to use when logging into the system.

- Click on Confirm Account to log into the system.
- Read the Astute Online Terms and Conditions before clicking on the Accept button.