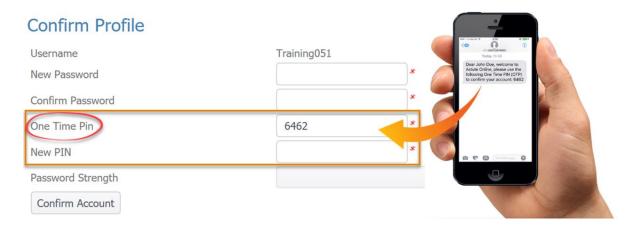

## **Create a Password and PIN**

• Refer to the email from Astute Online and click on the *Confirm Your Account* link.

• Complete the screen as per below:

\*\*The One Time PIN Number - is the temporary PIN that was received via SMS from Astute Online.