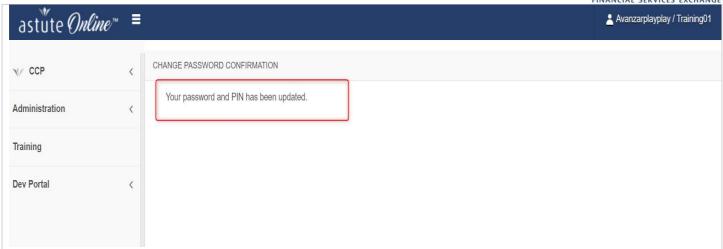

5. Click on Change Password. You will automatically be logged into Astute Online.