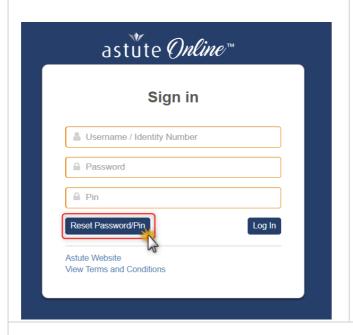

## Just 5 easy steps to Reset your Password and PIN!

The responsibility to reset and change Password or PIN rests with each user.

1. Click Reset Password/PIN.

2. Enter Username/Identity Number Click Reset My Password