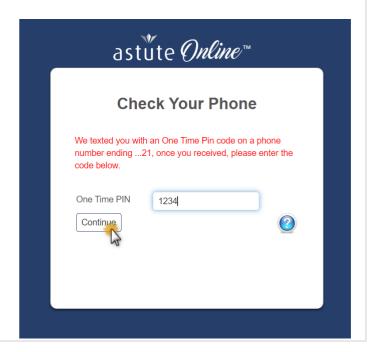

- 3. Check Your Phone for a One Time Pin
  - Enter the One Time PIN (OTP) code sent to your registered cellphone number
  - Click Continue