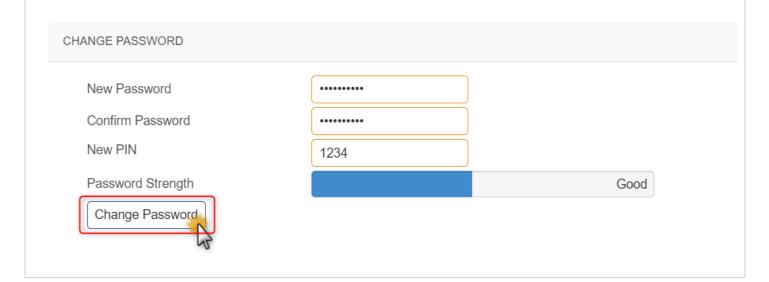

#### 4. Create a New Password

- Create a New Password and Confirm the same password.
- Create your **own New PIN** with only four **(4)** Numeric characters that have never been used before.

Important Note: The system will decline a Password/PIN that has been used before. The password must conform to the password requirements as per screenshot below.

5. Click on Change Password. You will automatically be logged into Astute Online.