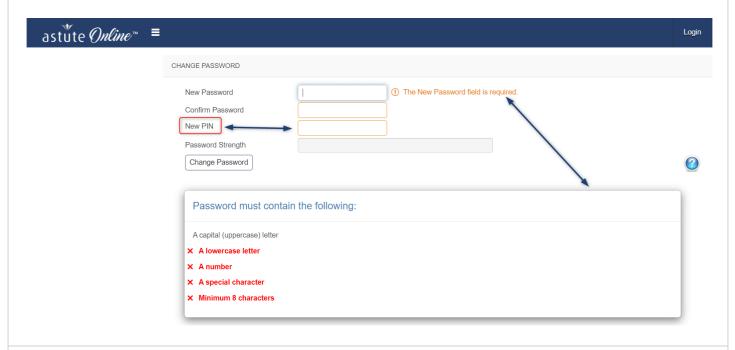

#### 4. Create a New Password

- Create a New Password and Confirm the same password.
- Create your **own New PIN** with only four **(4)** Numeric characters that have never been used before.

Important Note: The system will decline a Password/PIN that has been used before. The password must conform to the password requirements as per screenshot below.

5. Click on Change Password. You will automatically be logged into Astute Online.