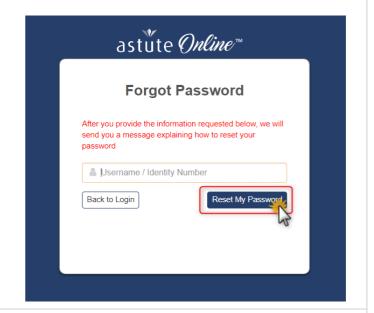

## Just 5 easy steps to Reset your Password and PIN!

The responsibility to reset and change Password or PIN rests with each user.

1. Click Reset Password/PIN.

2. Enter Username/Identity Number Click Reset My Password